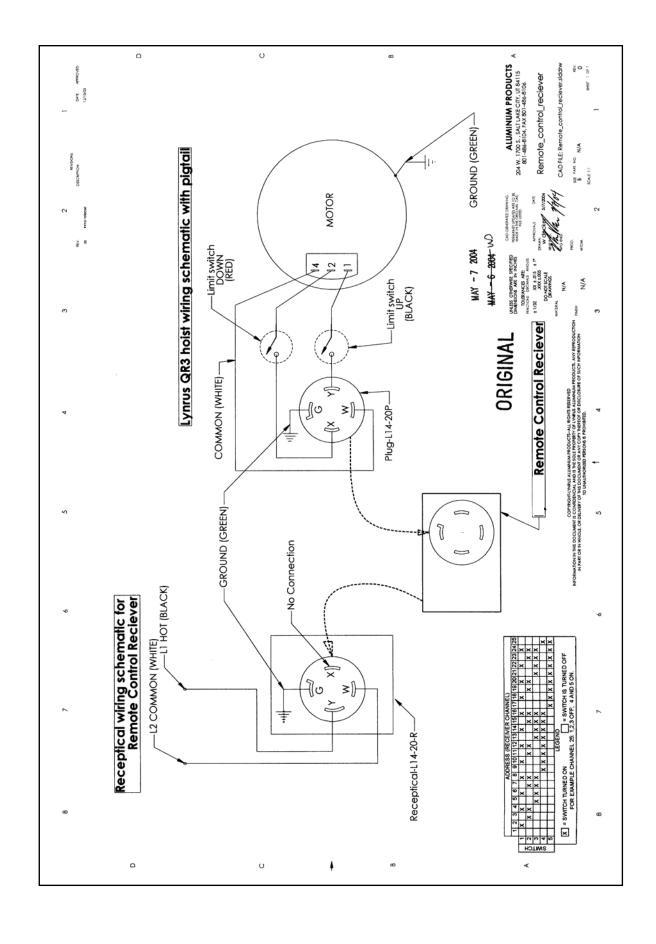

## **ELECTRIC:**

Plug & Socket: L14-20 four prong twist lock.

Power: 125volt alternating current, 60hz, 15 amps Channels: 25, Frequency: 1Ghz, Max range 75 feet.

Note: In any building where there are multiple receivers they must all be set to individual channels. Installations in adjacent buildings must be checked for operation and set to different channels to prevent unexpected movement of hoists.