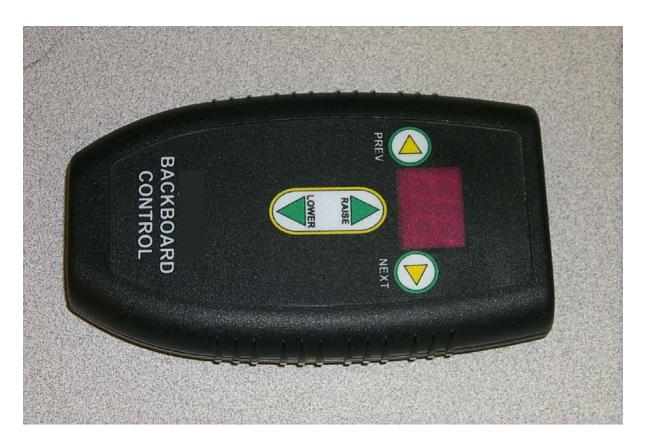

**Backboard Remote Control** 

## PHYSICAL:

Length: 5.4 inches, Width: 3.3 inches, Thickness .96 inch, Weight: 0.32 lb

## ELECTRIC:

Power: 9V DC battery, Channels: 25, Frequency: 1Ghz, Max range 75 feet.

Note: When two Backboard Remote Controllers are operated simultaneously with 300 feet of each other they will interfere with each other and not work. Only one remote may be used at a time.