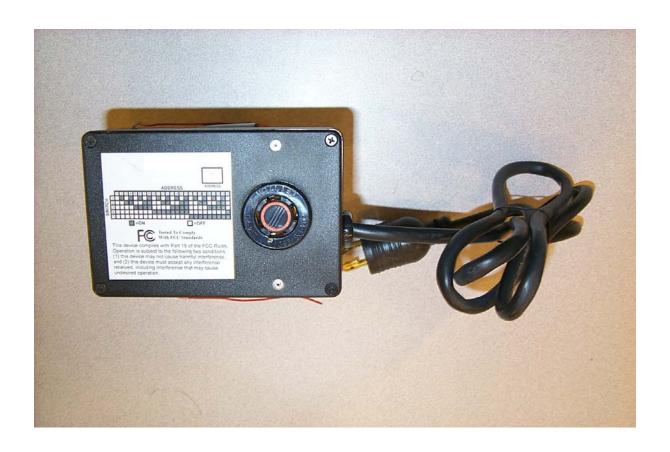

## PHYSICAL:

Length: 5.8 inches, Width: 3.9 inches, Thickness 2.4 inch, Weight: 2.1 lb Cord length: 5.5 feet, Mounting: band clamp on 3" pipe (3.5" outside diameter)

## **ELECTRIC:**

Plug & Socket: L14-20 four prong twist lock.

Power: 125volt alternating current, 60hz, 15 amps Channels: 25, Frequency: 1Ghz, Max range 75 feet.

Note: In any building where there are multiple receivers they must all be set to individual channels. Installations in adjacent buildings must be checked for operation and set to different channels to prevent unexpected movement of hoists.