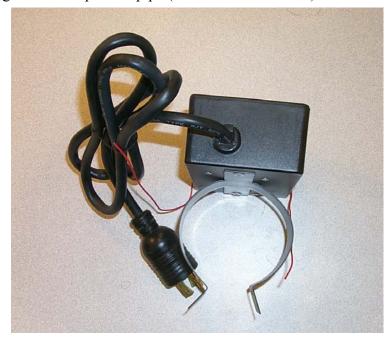

## PHYSICAL:

Length: 5.8 inches, Width: 3.9 inches, Thickness 2.4 inch, Weight: 2.1 lb Cord length: 5.5 feet, Mounting: band clamp on 3" pipe (3.5" outside diameter)

## **ELECTRIC:**

Plug & Socket: L14-20 four prong twist lock.

Power: 125volt alternating current, 60hz, 15 amps Channels: 25, Frequency: 1Ghz, Max range 75 feet.

Note: In any building where there are multiple receivers they must all be set to individual channels. Installations in adjacent buildings must be checked for operation and set to different channels to prevent unexpected movement of hoists.